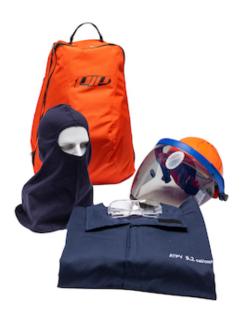

## PIP® PPE 2 AR/FR Dual Certified Kit - 8 Cal/cm2

- 8 Cal/cm2
- Coverall 9100-2160D
- Hard Hat- 280-EV6151-OR
- Arc Shield- 9400-55505T
- Balaclava 9100-HDFR12
- Safety glasses 250-46-0020
- Backpack 9400-52515

## **Technical Data**

| Color                | Navy                                                                       |
|----------------------|----------------------------------------------------------------------------|
| Sizes Available      | S-5X                                                                       |
| Packaging            | Bagged Each                                                                |
| Packed               | 1/Case                                                                     |
| Case Dimensions (cm) | 12.00 x 12.00 x 12.00                                                      |
| Case Weight (kg)     | 8.00                                                                       |
| Country of Origin    | United States                                                              |
| Kit Components       | Coverall, Hard Hat, Safety<br>Glasses, Arc Shield, Balaclava,<br>Carry Bag |
| Construction         |                                                                            |
| Certifications       | NFPA 70E, TAA Compliant                                                    |
| Product Circularity  |                                                                            |