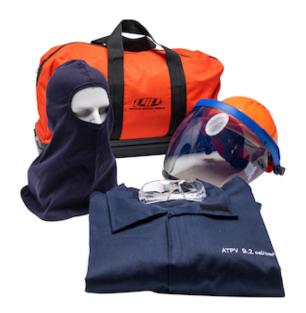

#### PPE 2 AR/FR Dual Certified Kit - 8 Cal/cm2

- 8 Cal/cm2
- Dual certified coverall- 9100-2160D
- Hard hat- 280-EV6151-OR
- Arc Shield- 9400-55505T
- Balaclava 9100-HDFR12
- Safety glasses- 250-46-0020
- Carry bag- 9400-52599

## **Technical Data**

| Color                | Navy                                                                       |
|----------------------|----------------------------------------------------------------------------|
| Sizes Available      | S-5X                                                                       |
| Packaging            | Bagged Each                                                                |
| Packed               | 1/Case                                                                     |
| Case Dimensions (cm) | 25.00 x 11.00 x 12.00                                                      |
| Case Weight (kg)     | 9.00                                                                       |
| Country of Origin    | United States                                                              |
| Kit Components       | Coverall, Hard Hat, Safety<br>Glasses, Arc Shield, Balaclava,<br>Carry Bag |
| Construction         |                                                                            |
| Certifications       | NFPA 70E, TAA Compliant                                                    |
| Product Circularity  |                                                                            |