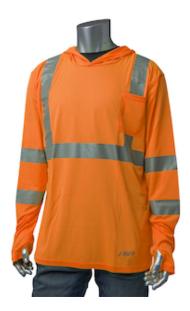

#### ANSI Type R Class 3 Quick Dry Hooded Long Sleeve T-Shirt

- Lightweight and breathable polyester material
- Quick dry polyester fabric keeps you dry and cool by pulling moisture to the fabric surface delivering fast-drying comfort
- 2" Perforated stretch reflective tape for better movement
- UPF 50+ guards against skin damage from UVA/UVB rays
- Antimicrobial treatment to prevent against bacteria, mold and
- Available in hi-vis yellow and hi-vis orange

#### **Technical Data**

| Color                                             | Hi-Vis Orange, Hi-Vis Yellow     |
|---------------------------------------------------|----------------------------------|
| Sizes Available                                   | S-5XL                            |
| Packaging                                         | Bagged Each                      |
| Packed                                            | 50/Case                          |
| Case Dimensions (cm)                              | 50.00 x 36.00 x 43.00            |
| Case Weight (kg)                                  | 7.25                             |
| Country of Origin                                 | China                            |
| Clothing Type                                     | Shirts                           |
|                                                   |                                  |
| Fabric                                            | Polyester                        |
| Fabric<br>Reflective Type                         | Polyester<br>Silver              |
|                                                   | ,                                |
| Reflective Type                                   | Silver                           |
| Reflective Type<br>Closure                        | Silver<br>Pullover               |
| Reflective Type<br>Closure<br>Total Pockets       | Silver<br>Pullover<br>Yes        |
| Reflective Type Closure Total Pockets Pocket Type | Silver Pullover Yes Chest Pocket |