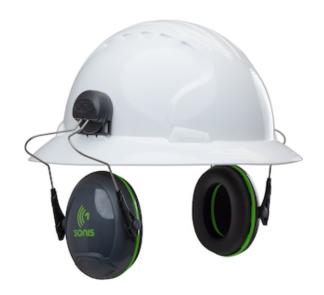

# Full Brim Mounted Passive Ear Muff - NRR 22

- Twin-point-mounted ear cups for even pressure distribution
- Wearer can tilt and adjust cup for optimum comfort and fit
- Spring-loaded arms allow the cups to fold up and away when not in
- Allows for the addition of a safety visor when used in conjunction with EVOGuard™ visor system for maximum protection