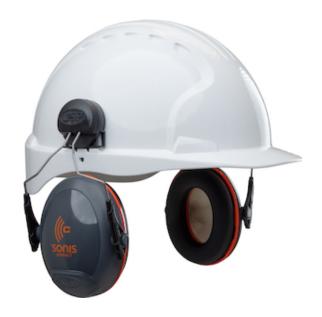

## Sonis® Compact Cap Mounted Passive Ear Muff - NRR 25

- Twin-point-mounted ear cups for even pressure distribution
- Wearer can tilt and adjust cup for optimum comfort and fit
- Spring-loaded arms allow the cups to fold up and away when not in
- Allows for the addition of a safety visor when used in conjunction with EVOGuard™ visor system for maximum protection