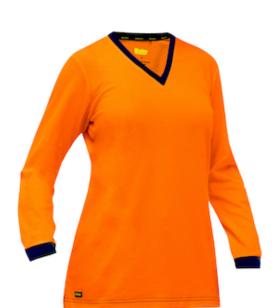

# Bisley® Non-ANSI Women's Long Sleeve Shirt

- Durable lightweight performance wicking fabric with cotton backing
- Contrast color v-neck
- Bisley exclusive Fresche® antimicrobial treatment to prevent against bacteria, mold and viruses
- Designed and sized specifically for women
- Available in hi-vis yellow and hi-vis orange
- UPF 50+