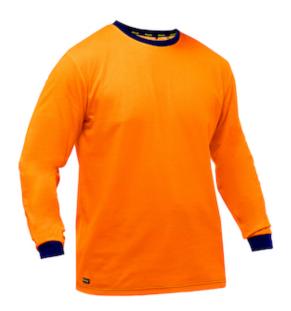

# Bisley® Non-ANSI Long Sleeve Shirt

- Durable lightweight performance wicking fabric with cotton backing
- Contrast color crew neck
- Bisley exclusive Fresche® antimicrobial treatment to prevent against bacteria, mold and viruses
- Available in hi-vis yellow and hi-vis orange
- UPF 50+

## **Technical Data**

| Color                | Hi-Vis Yellow, Hi-Vis Orange |
|----------------------|------------------------------|
| Sizes Available      | S-4XL                        |
| Packaging            | Bagged Each                  |
| Packed               | 20/Case                      |
| Case Dimensions (cm) | 50.00 x 34.00 x 28.00        |
| Case Weight (kg)     | 9.75                         |
| Country of Origin    | China                        |
| Clothing Type        | Shirts                       |
| Fabric               | Cotton, Polyester            |
| Reflective Width     |                              |
| Construction         | Antimicrobial                |
| Certifications       |                              |
| Product Circularity  | Reusable / Launderable       |