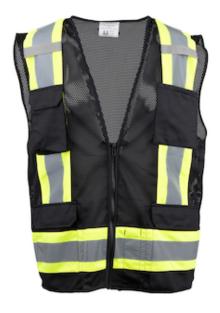

#### ANSI Type O Class 1 Two-Tone Eleven Pocket Mesh Surveyors Vest

- Breathable polyester mesh
- 2" two-tone tape for optimum visibility
- Zipper closure
- Mic tabs with reinforced stitching
- Radio/cell pocket
- 1 chest pocket with 4 pen pockets on left chest
- 2 lower pockets

# **Technical Data**

| Color                | Blue, Black                                                                               |
|----------------------|-------------------------------------------------------------------------------------------|
| Sizes Available      |                                                                                           |
| Packaging            | Bagged Each                                                                               |
| Packed               |                                                                                           |
| Case Dimensions (cm) | 48.00 x 30.00 x 49.00                                                                     |
| Case Weight (kg)     | 15.50                                                                                     |
| Country of Origin    | China                                                                                     |
| Clothing Type        | Vests                                                                                     |
| Fabric               | Mesh                                                                                      |
| Reflective Type      | Two-Tone                                                                                  |
| Closure              | Zipper                                                                                    |
| Total Pockets        | 11                                                                                        |
| Pocket Type          | Chest Pocket, Flap Pocket,<br>Internal Pocket, Mic Tab, Pen<br>Pocket , Radio/Cell Pocket |
| Construction         |                                                                                           |
| Certifications       |                                                                                           |
| Product Circularity  |                                                                                           |