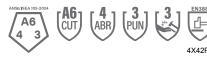

### **Performance Data**

| Cut Level               | A6     |
|-------------------------|--------|
| ANSI Abrasion Level     | 4      |
| ANSI Puncture Level     | 3      |
| ANSI Impact Level       | 3      |
| PPE Category            |        |
| ANSI Contact Heat Level |        |
| EN 388                  | 4X42FP |