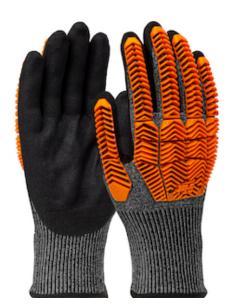

## G-Tek® PolyKor®

Seamless Knit PolyKor® Blended Glove with D3O® Impact Protection and Nitrile MicroSurface Coated Palm & Fingers

- · Seamless construction offers increased comfort and breathability
- PolyKor\* blended shell is lightweight and provides excellent dexterity, tactile sensitivity, and cut resistance
- MicroSurface coatings are impermeable providing an elevated grip in dry and oily conditions, infused with thousands of tiny suction cup pockets that create a vacuum effect that dispenses fluids away on contact
- D30° impact print back-of-hand impact resistance to knuckles and fingers by dispersing impact force energy away from the bone, without sacrificing dexterity
- ANSI 138 Level 3 impact protection
- Bright coloring allows for more worker compliance and hand visibility

### **Technical Data**

| Color                | Black                                           |
|----------------------|-------------------------------------------------|
| Sizes Available      | S-2XL                                           |
| Packaging            | Pair Bagged Retail Ready                        |
| Packed               | 36 Pair/Case                                    |
| Case Dimensions (cm) | 52.00 x 30.00 x 23.00                           |
| Case Weight (kg)     | 7.50                                            |
| Country of Origin    | China                                           |
| Liner Material       | PolyKor                                         |
| Coating              | Nitrile                                         |
| Coating Color        | Black                                           |
| Coating Coverage     | Palm & Fingers                                  |
| Grip                 | MicroSurface                                    |
| Gauge                | 13                                              |
| Palm                 |                                                 |
| Back                 |                                                 |
| Cuff                 | Knit Wrist                                      |
| Impact Protection    | Finger, Thumb, Back of Hand                     |
| Construction         | Coated Seamless Knit,<br>Touchscreen Compatible |
| Certifications       |                                                 |
| Product Circularity  |                                                 |