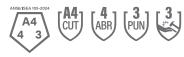

#### Performance Data

| Cut Level               | A4     |
|-------------------------|--------|
| ANSI Abrasion Level     | 4      |
| ANSI Puncture Level     | 3      |
| ANSI Impact Level       | 3      |
| PPE Category            |        |
| ANSI Contact Heat Level |        |
| EN 388                  | 4X42DP |