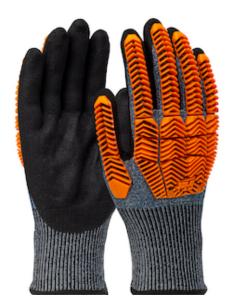

## G-Tek® PolyKor®

Seamless Knit PolyKor® Blended Glove with D3O® Impact Protection and Nitrile MicroSurface Coated Palm & Fingers

- · Seamless construction offers increased comfort and breathability
- PolyKor® blended shell is lightweight and provides excellent dexterity, tactile sensitivity, and cut resistance
- MicroSurface coatings are impermeable providing an elevated grip in dry and oily conditions, infused with thousands of tiny suction cup pockets that create a vacuum effect that dispenses fluids away on contact
- D30° impact print back-of-hand impact resistance to knuckles and fingers by dispersing impact force energy away from the bone, without sacrificing dexterity
- ANSI 138 Level 3 impact protection
- Bright coloring allows for more worker compliance and hand visibility

### **Technical Data**

| Color                | Dark Blue                                       |
|----------------------|-------------------------------------------------|
| Sizes Available      | S-3XL                                           |
| Packaging            | Pair Bagged Retail Ready                        |
| Packed               | 36 Pair/Case                                    |
| Case Dimensions (cm) | 52.00 x 30.00 x 23.00                           |
| Case Weight (kg)     | 7.00                                            |
| Country of Origin    | China                                           |
| Liner Material       | PolyKor                                         |
| Coating              | Nitrile                                         |
| Coating Color        | Black                                           |
| Coating Coverage     | Palm & Fingers                                  |
| Grip                 | MicroSurface                                    |
| Gauge                | 13                                              |
| Palm                 |                                                 |
| Back                 |                                                 |
| Cuff                 | Knit Wrist                                      |
| Impact Protection    | Finger, Thumb, Back of Hand                     |
| Construction         | Coated Seamless Knit,<br>Touchscreen Compatible |
| Certifications       |                                                 |
| Product Circularity  |                                                 |