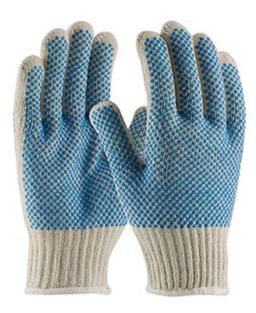

## PIP®

Seamless Knit Cotton / Polyester Glove with Double-Sided PVC Dense Dot Grip - 7 Gauge

- Seamless knit shell is comfortable and flexible
- Knit Wrist helps prevent dirt and debris from entering the glove
- Double-sided PVC dots provide enhanced grip and extra cut and abrasion resistance
- Small size fits ladies well