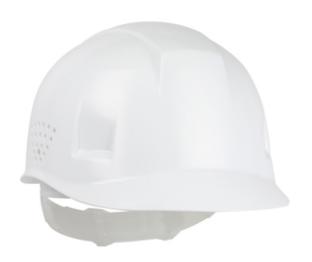

#### Bump Cap with 4-Point Plastic Suspension and Pin-Lock Adjustable Back

- Lightweight ventilated HDPE shell
- 4-Point HDPE pin lock suspension with foam sweatband
- Popular in food processing, manufacturing, maintenance and service industries
- Designed as a safeguard against accidental bumping or scraping of the head
- Does not meet or tested to any safety standards
- Compatible face shield bracket 251-EPB940 & Visor 251-FA815

#### **Technical Data**

| Color                | Dark Green, Red, Sky Blue,<br>White, Yellow, Beige, Dark Gray,<br>Gold, Hi-Vis Orange, Hi-Vis<br>Yellow, Orange, Purple, Steel<br>Blue, Black, Gray, Powder Blue,<br>Navy, Pink, Lime, Royal |
|----------------------|----------------------------------------------------------------------------------------------------------------------------------------------------------------------------------------------|
| Sizes Available      | OS                                                                                                                                                                                           |
| Packaging            | Bagged Each                                                                                                                                                                                  |
| Packed               | 20/Case                                                                                                                                                                                      |
| Case Dimensions (cm) | 51.56 x 35.56 x 71.37                                                                                                                                                                        |
| Case Weight (kg)     | 6.60                                                                                                                                                                                         |
| Country of Origin    | Canada                                                                                                                                                                                       |
| Shell Material       |                                                                                                                                                                                              |
| Shell                | Vented                                                                                                                                                                                       |
| Brim Style           | Cap Style                                                                                                                                                                                    |
| Brim Length          |                                                                                                                                                                                              |
| Size Adjustment      |                                                                                                                                                                                              |
| Sweatband            |                                                                                                                                                                                              |
| Construction         |                                                                                                                                                                                              |
| Certifications       | TAA Compliant                                                                                                                                                                                |
| Product Circularity  |                                                                                                                                                                                              |