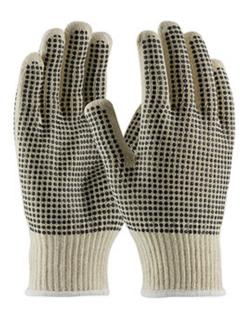

# SPECIFICATION SHEET STYLE: 37-C2110PDD

## PIP®

Seamless Knit Cotton / Polyester Glove with Double-Sided PVC Dot Grip - 10 Gauge

- Seamless knit shell is comfortable and flexible
- Knit Wrist helps prevent dirt and debris from entering the glove
- Double-sided PVC dots provide enhanced grip and extra cut and abrasion resistance
- Small size fits ladies well

## **Applications**

- **Enhanced Grip**
- Warehousing and Package Handling
- **Construction Applications**
- General Assembly
- Light Duty General Work

### **Technical Data**

| Color                | Natural                                           |
|----------------------|---------------------------------------------------|
| Sizes Available      | S & L                                             |
| Packaging            | Bulk Pack                                         |
| Packed               | 20/Case                                           |
| Case Dimensions (cm) | 50.80 x 50.80 x 40.64                             |
| Case Weight (kg)     | 16.33                                             |
| Country of Origin    | United States                                     |
| Liner Material       | Cotton, Polyester                                 |
| Coating              | PVC                                               |
| Coating Color        | Black                                             |
| Grip                 | Dot                                               |
| Gauge                | 10                                                |
| Cuff                 | Knit Wrist                                        |
| Impact Protection    |                                                   |
| Construction         | Coated Seamless Knit                              |
| Certifications       | TAA Compliant                                     |
| Product Circularity  | Reusable / Launderable<br>Recycled via Terracycle |