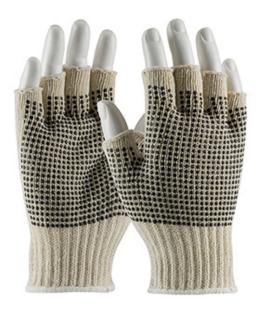

## PIP®

Seamless Knit Cotton / Polyester Glove with Double-Sided PVC Dot Grip - Half-Finger

- Seamless knit shell is comfortable and flexible
- Knit Wrist helps prevent dirt and debris from entering the glove
- Double-sided PVC dots provide enhanced grip and extra cut and abrasion resistance
- Small size fits ladies well

### **Technical Data**

| Color                | Natural                                           |
|----------------------|---------------------------------------------------|
| Sizes Available      | S & L                                             |
| Packaging            | Bulk Pack                                         |
| Packed               | 20/Case                                           |
| Case Dimensions (cm) | 50.80 x 50.80 x 40.64                             |
| Case Weight (kg)     | 15.88                                             |
| Country of Origin    | United States                                     |
| Liner Material       | Cotton, Polyester                                 |
| Coating              | PVC                                               |
| Coating Color        | Black                                             |
| Grip                 | Dot                                               |
| Gauge                | 7                                                 |
| Cuff                 | Knit Wrist                                        |
| Impact Protection    |                                                   |
| Construction         | Coated Seamless Knit, Half<br>Finger              |
| Certifications       | TAA Compliant                                     |
| Product Circularity  | Reusable / Launderable<br>Recycled via Terracycle |