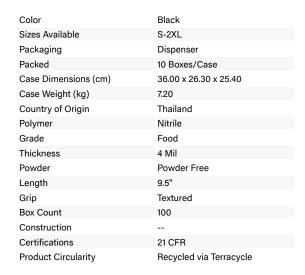

# SPECIFICATION SHEET STYLE: 63-632PF

**Technical Data** 



## Performance Data

#### Care Instructions



Do Not Wash



### Ambi-dex® Axle Disposable Nitrile Glove, Powder Free with Textured Grip - 4 mil

- Black color hides dirt and provides contrast for handling lighter color
- Economical puncture resistance with great comfort, dexterity and tactile sensitivity
- Textured grip provides a good grip in wet or dry environments
- Contains no natural rubber latex proteins
- Ambidextrous for quick and easy donning
- Rolled cuff adds additional strength to cuff edge for longer glove life and prevents liquid run-off

## **Applications**

- Inspection
- Assembly and Inspection
- **Equipment Maintenance and Repair**
- Painting and Printing
- **Automotive Applications**