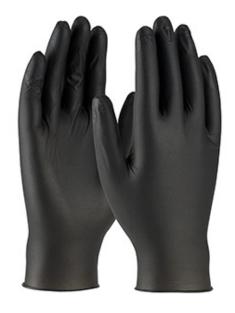

### Ambi-dex® Axle Disposable Nitrile Glove, Powder Free with Textured Grip - 4 mil

- Black color hides dirt and provides contrast for handling lighter color
- Economical puncture resistance with great comfort, dexterity and tactile sensitivity
- Textured grip provides a good grip in wet or dry environments
- Contains no natural rubber latex proteins
- Ambidextrous for quick and easy donning
- Rolled cuff adds additional strength to cuff edge for longer glove life and prevents liquid run-off