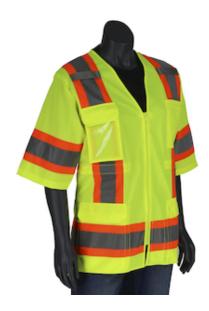

## PIP®

ANSI Type R Class 3 Women's Contoured Two-Tone Eleven Pocket Surveyors Vest with Solid Front and Mesh Back

- Designed and sized specifically for women
- Solid front and mesh back for breathability
- 2" two-tone tape for optimum visibility
- Adjustable waist for enhanced fit
- Zipper closure
- I.D. pocket and radio/cell pocket
- 1 chest pocket with 4 pen pockets
- 2 lower flap pockets
- 2 internal lower pockets
- 1 internal lower pen pocket
- · Mic tabs with reinforced stitching