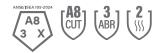

### Performance Data

| Cut Level                       | A8 |
|---------------------------------|----|
| ANSI Abrasion Level             | 3  |
| ANSI Puncture Level             |    |
| ANSI Impact Level               |    |
| ANSI Contact Heat Level         | 2  |
| EN 388                          |    |
| ASTM F1358 Vertical Flame Level |    |
| EN 407                          |    |