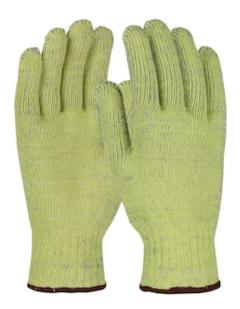

## Kut Gard®

Seamless Knit ATA® / Aramid Blended Glove with Cotton/Polyester Plating - Heavy Weight

- ATA® Technology blend is exceptionally comfortable, offers twice the cut resistance compared with traditional Para-Aramid gloves and is inherently flame resistant
- Cotton/Polyester plating maximizes comfort
- Knit Wrist helps prevent dirt and debris from entering the glove
- Launderable for extended life and to reduce replacement costs
- Made in the USA
- ASTM F1060-08 Level 3 Contact heat, 3rd party tested