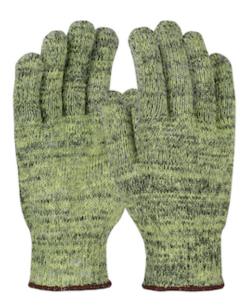

# Kut Gard®

Seamless Knit ATA® Hide-Away™ / Aramid Blended Glove with Cotton/Polyester Plating -Heavy Weight

- ATA® HideAway™ blend of cut resistant fibers offers cut and abrasion resistance
- HideAway™ fibers hide dirt and grime allowing longer time between laundering to help increase glove life
- Cotton/Polyester plating maximizes comfort
- Seamless knit construction protects hands without sacrificing comfort or dexterity
- Knit Wrist helps prevent dirt and debris from entering the glove
- Can be used as gloves or glove liners