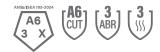

## Performance Data

| Cut Level                       | A6 |
|---------------------------------|----|
| ANSI Abrasion Level             | 3  |
| ANSI Puncture Level             |    |
| ANSI Impact Level               |    |
| ANSI Contact Heat Level         | 3  |
| EN 388                          |    |
| ASTM F1358 Vertical Flame Level |    |
| EN 407                          |    |