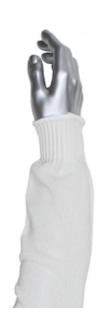

## Claw Cover®

Single-Ply High Performance Fiber / Steel Blended Sleeve with Antimicrobial Fibers

- A blend of ultra high performance fibers and steel to help protect against the cuts and lacerations common in food processing
- Antimicrobial fibers are food safe and helps to prevent odors and bacterial growth for longer wear between laundering
- Lightweight, seamless construction for a soft and comfortable feel
- Good washability can be washed in soap and water or dry cleaned
- Made in the USA

#### **Technical Data**

| Color                | White                                             |
|----------------------|---------------------------------------------------|
| Sizes Available      |                                                   |
| Packaging            | Bulk Pack                                         |
| Packed               |                                                   |
| Case Dimensions (cm) | 50.80 x 35.56 x 27.94                             |
| Case Weight (kg)     | 14.30                                             |
| Country of Origin    | United States                                     |
| Liner Material       | HPPE, Stainless Steel Wire,<br>Antimicrobial      |
| Top of Arm           | Elastic Cuff                                      |
| Ply                  | Single-Ply                                        |
| Lining               |                                                   |
| Construction         | Seamless Knit                                     |
| Certifications       | 21 CFR, TAA Compliant                             |
| Product Circularity  | Reusable / Launderable<br>Recycled via Terracycle |