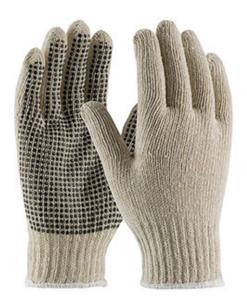

### Seamless Knit Cotton / Polyester Glove with PVC Dot Grip - 7 Gauge

- Seamless knit shell is comfortable and flexible
- Knit Wrist helps prevent dirt and debris from entering the glove
- Single-sided PVC dots provide enhanced grip and extra cut and abrasion resistance
- Small size fits ladies well

### **Technical Data**

| Color                | Natural                                           |
|----------------------|---------------------------------------------------|
| Sizes Available      | S & L                                             |
| Packaging            | Bulk Pack                                         |
| Packed               | 20/Case                                           |
| Case Dimensions (cm) | 56.00 x 26.00 x 43.00                             |
| Case Weight (kg)     | 15.00                                             |
| Country of Origin    | United States                                     |
| Liner Material       | Cotton, Polyester                                 |
| Coating              | PVC                                               |
| Coating Color        | Black                                             |
| Coating Coverage     | One Side                                          |
| Grip                 | Dot                                               |
| Gauge                | 7                                                 |
| Cuff                 | Knit Wrist                                        |
| Impact Protection    |                                                   |
| Construction         | Coated Seamless Knit                              |
| Certifications       | TAA Compliant                                     |
| Product Circularity  | Reusable / Launderable<br>Recycled via Terracycle |