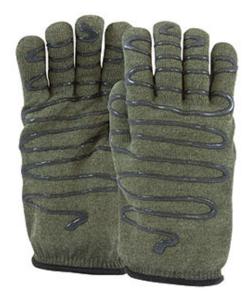

## Kut Gard®

DuPont™ Kevlar® / Preox Seamless Knit Hot Mill Glove with Terry Cotton Liner and Double-Sided SilaGrip™ Coating - 32 oz

- · Seamless construction offers increased comfort and breathability
- Kevlar®/Preox blend shell provides excellent cut, abrasion and thermal protection as well as inherently flame resistant
- 100% terry cotton lined for extra comfort
- Double-sided SilaGrip™ coating resists melting in very hot applications
- Ambidextrous pattern permits glove to be worn on either hand, extending wear and reducing costs
- Open cuff allows for easy on and off

#### **Technical Data**

| Color                | Green                   |
|----------------------|-------------------------|
| Sizes Available      | L                       |
| Packaging            | Bulk Pack               |
| Packed               |                         |
| Case Dimensions (cm) | 30.50 x 30.50 x 15.24   |
| Case Weight (kg)     | 3.18                    |
| Country of Origin    | United States           |
| Liner Material       | Kevlar, Preox           |
| Lining               | Cotton Terry            |
| Weight               | 32oz                    |
| Coating              | Silicone                |
| Coating Color        | Black                   |
| Grip                 | Pattern                 |
| Cuff                 | Knit Wrist              |
| Length               |                         |
| Construction         | Seamless Knit           |
| Certifications       | TAA Compliant           |
| Product Circularity  | Recycled via Terracycle |