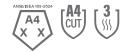

### **Performance Data**

| ANSI Contact Heat Level | 3  |
|-------------------------|----|
| Cut Level               | A4 |
| ANSI Puncture Level     |    |
| EN 407                  |    |