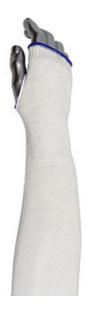

## SPECIFICATION SHEET

STYLE: 20-SDTO

Single-Ply Spun Dyneema® / Nylon Blended Sleeve with Thumb Hole

- Spun Dyneema and Nylon blend
- Offers unparalleled comfort and coolness while providing cut and abrasion resistance
- Seamless construction for comfort, fit and dexterity
- Special non-latex cuff dramatically reduces cuff blow-out, even after multiple launderings in bleach
- Integrated thumb hole allows protection all the way to the knuckle without sacrificing dexterity
- Color coded hems for easy size identification