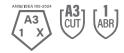

### Performance Data

| Cut Level                       | A3 |
|---------------------------------|----|
| ANSI Abrasion Level             | 1  |
| ANSI Puncture Level             |    |
| ANSI Impact Level               |    |
| ANSI Contact Heat Level         |    |
| EN 388                          |    |
| ASTM F1358 Vertical Flame Level |    |
| EN 407                          |    |