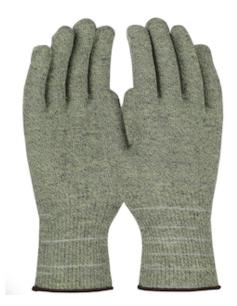

## Kut Gard®

Seamless Knit ATA® Hide-Away™ / Elastane Blended Glove - Light Weight

- ATA® HideAway™ glove is lightweight and still offers good cut protection with excellent dexterity for small parts handling
- HideAway™ fibers hide dirt and grime allowing longer time between laundering to help increase glove life
- Blended with Elastane fibers for extra stretch making the gloves more comfortable for extended periors of wear
- Seamless knit construction protects hands without sacrificing comfort or dexterity
- Made in the USA

#### **Technical Data**

| Color                             | Green                                         |
|-----------------------------------|-----------------------------------------------|
| Sizes Available                   | M-L                                           |
| Packaging                         | Bulk Pack                                     |
| Packed                            | 12/Case                                       |
| Case Dimensions (cm)              | 50.80 x 35.56 x 27.94                         |
| Case Weight (kg)                  | 8.96                                          |
| Country of Origin                 | United States                                 |
| Liner Material                    | ATA Fiber Technology, Hide-<br>Away, Elastane |
|                                   |                                               |
| Coating                           | Uncoated                                      |
| Coating<br>Gauge                  | Uncoated<br>13                                |
| · ·                               |                                               |
| Gauge                             | 13                                            |
| Gauge<br>Cuff                     | 13<br>Knit Wrist                              |
| Gauge<br>Cuff<br>Hide             | 13<br>Knit Wrist                              |
| Gauge Cuff Hide Impact Protection | 13 Knit Wrist                                 |