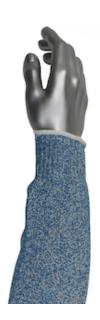

## Claw Cover®

Single-Ply HPPE / Steel Blended Sleeve with **Antimicrobial Fibers** 

- HPPE blended fiber is cool wearing and provides excellent cut protection and outstanding wearer comfort
- Antimicrobial fibers are food safe and helps to prevent odors and bacterial growth for longer wear between laundering
- Lightweight, seamless construction for a soft and comfortable feel
- Good washability can be washed in soap and water or dry cleaned
- Made in the USA

### **Applications**

- High Tensile Strength, Extremely Flexible and Breathable
- **Industrial Applications**
- Food Processing

#### **Technical Data**

| Color                | Blue                                              |
|----------------------|---------------------------------------------------|
| Sizes Available      | 18"-22"                                           |
| Packaging            | Bulk Pack                                         |
| Packed               | 100/Case                                          |
| Case Dimensions (cm) | 50.80 x 35.56 x 27.94                             |
| Case Weight (kg)     | 13.13                                             |
| Country of Origin    | United States                                     |
| Liner Material       | HPPE, Stainless Steel Wire,<br>Antimicrobial      |
| Top of Arm           | Clip                                              |
| Ply                  | Single-Ply                                        |
| Lining               |                                                   |
| Construction         | Seamless Knit                                     |
| Certifications       | 21 CFR, TAA Compliant                             |
| Product Circularity  | Reusable / Launderable<br>Recycled via Terracycle |