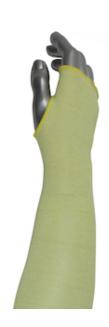

#### Single-Ply ATA® Ultra Blended Sleeve with Thumb Hole

- ATA® Technology blend provides excellent cut protection and outstanding wearer comfort
- Cool and comfortable on the arm, it can be worn over clothing or directly against the skin
- Integrated thumb hole allows protection all the way to the knuckle without sacrificing dexterity
- Lightweight, seamless construction for a soft and comfortable feel
- Made in the USA

# **Applications**

- High Cut Protection and Performance
- Machine Operations
- Metal Fabrication
- Plastic Molding

#### **Technical Data**

| Color                | Yellow                                            |
|----------------------|---------------------------------------------------|
| Sizes Available      | 18"-25"                                           |
| Packaging            | Bulk Pack                                         |
| Packed               | 200/Case                                          |
| Case Dimensions (cm) | 50.80 x 35.56 x 27.94                             |
| Case Weight (kg)     | 5.98                                              |
| Country of Origin    | United States                                     |
| Liner Material       | ATA Fiber Technology, Aramid                      |
| Top of Arm           | Elastic Cuff                                      |
| Ply                  | Single-Ply                                        |
| Lining               |                                                   |
| Construction         | Seamless Knit                                     |
| Certifications       | TAA Compliant                                     |
| Product Circularity  | Recycled via Terracycle<br>Reusable / Launderable |