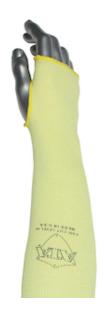

# Kut Gard®

2-Ply ATA® Blended Sleeve with Sta-COOL™ Liner with Thumb Hole

- ATA® Technology blend provides excellent cut protection and outstanding wearer comfort
- Sta-COOL® plating inside the sleeve feels cool against the skin, and helps to wick away moisture for greater wearer comfort
- Integrated thumb hole allows protection all the way to the knuckle without sacrificing dexterity
- Lightweight, seamless construction for a soft and comfortable feel
- Good washability can be washed in soap and water or dry cleaned
- Made in the USA

# **Applications**

- High Tensile Strength, Extremely Flexible and Breathable
- Industrial Applications
- Food Processing

#### **Technical Data**

| Color                         | Yellow                                    |
|-------------------------------|-------------------------------------------|
| Sizes Available               | 14"-24"                                   |
| Packaging                     | Bulk Pack                                 |
| Packed                        | 200/Case                                  |
| Case Dimensions (cm)          | 50.80 x 35.56 x 27.94                     |
| Case Weight (kg)              | 7.13                                      |
| Country of Origin             | United States                             |
| Liner Material                | HPPE, Stainless Steel Wire, Sta-          |
|                               |                                           |
|                               | Cool                                      |
| Top of Arm                    | Cool<br>Elastic Cuff                      |
| Top of Arm<br>Ply             |                                           |
| •                             | Elastic Cuff                              |
| Ply                           | Elastic Cuff<br>2-Ply                     |
| Ply<br>Lining                 | Elastic Cuff<br>2-Ply<br>Sta-Cool         |
| Ply<br>Lining<br>Construction | Elastic Cuff 2-Ply Sta-Cool Seamless Knit |