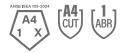

## **Performance Data**

| Cut Level                       | A4 |
|---------------------------------|----|
| ANSI Puncture Level             |    |
| ANSI Contact Heat Level         |    |
| ASTM F1358 Vertical Flame Level |    |