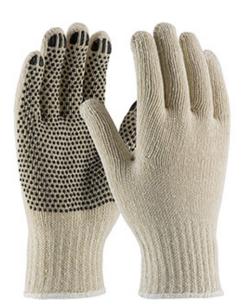

#### Regular Weight Seamless Knit Cotton/Polyester Glove with PVC Dotted Grip

- Seamless knit shell is comfortable and flexible
- Knit Wrist helps prevent dirt and debris from entering the glove
- Single-sided PVC dots provide enhanced grip and extra cut and abrasion resistance

# **Applications**

- Enhanced Grip
- Warehousing and Package Handling
- **Construction Applications**
- General Assembly
- Light Duty General Work