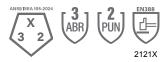

### **Performance Data**

| ANSI Abrasion Level | 3     |
|---------------------|-------|
| ANSI Puncture Level | 2     |
| ANSI Impact Level   |       |
| EN 388              | 2121X |
| EN 407              |       |