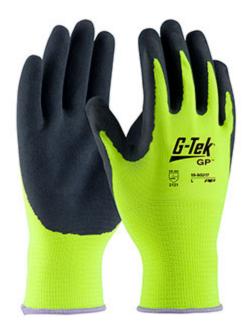

## Hi-Vis Seamless Knit Polyester Glove with Latex Coated MicroSurface Grip on Palm & Fingers

- Seamless knit wooly polyester liner offers increased comfort, finger dexterity and breathability
- Latex MicroSurface coatings are impermeable providing an elevated grip in dry and oily conditions, infused with thousands of tiny suction cup pockets that create a vacuum effect that dispenses fluids away on contact
- Hi-Vis coloring makes this product very easy to see
- Breathable glove shell
- Knit Wrist helps prevent dirt and debris from entering the glove
- Color coded hems for easy size identification

## **Applications**

- Secure Wet or Dry Grip, Tear and Puncture Resistant
- Handling and Cleanup of Abrasive Parts and Materials
- Demolition
- Masonry and Tile
- Metal Fastening and Assembly

### **Technical Data**

| Color                | Hi-Vis Yellow                                     |
|----------------------|---------------------------------------------------|
| Sizes Available      | XS - 2XL                                          |
| Packaging            | Bulk Pack                                         |
| Packed               | 12/Case                                           |
| Case Dimensions (cm) | 57.00 x 35.00 x 25.00                             |
| Case Weight (kg)     | 8.10                                              |
| Country of Origin    | China                                             |
| Liner Material       | Polyester                                         |
| Coating              | Latex                                             |
| Coating Color        | Black                                             |
| Coating Coverage     | Palm & Fingers                                    |
| Grip                 | MicroSurface                                      |
| Gauge                | 13                                                |
| Cuff                 | Knit Wrist                                        |
| Impact Protection    |                                                   |
| Construction         | Coated Seamless Knit                              |
| Certifications       |                                                   |
| Product Circularity  | Recycled via Terracycle<br>Reusable / Launderable |