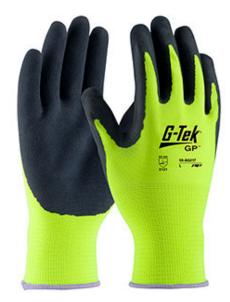

## Hi-Vis Seamless Knit Polyester Glove with Latex Coated MicroSurface Grip on Palm & Fingers

- Seamless knit wooly polyester liner offers increased comfort, finger dexterity and breathability
- Latex MicroSurface coatings are impermeable providing an elevated grip in dry and oily conditions, infused with thousands of tiny suction cup pockets that create a vacuum effect that dispenses fluids away on contact
- Hi-Vis coloring makes this product very easy to see
- Breathable glove shell
- Knit Wrist helps prevent dirt and debris from entering the glove
- Color coded hems for easy size identification

# **Applications**

- Secure Wet or Dry Grip, Tear and Puncture Resistant
- Handling and Cleanup of Abrasive Parts and Materials
- Demolition
- Masonry and Tile
- Metal Fastening and Assembly

### **Technical Data**

| Color                | Hi-Vis Yellow                                     |
|----------------------|---------------------------------------------------|
| Sizes Available      | XS - 2XL                                          |
| Packaging            | Bulk Pack                                         |
| Packed               | 12/Case                                           |
| Case Dimensions (cm) | 57.00 x 35.00 x 25.00                             |
| Case Weight (kg)     | 8.10                                              |
| Country of Origin    | China                                             |
| Liner Material       | Polyester                                         |
| Coating              | Latex                                             |
| Coating Color        | Black                                             |
| Coating Coverage     | Palm & Fingers                                    |
| Grip                 | MicroSurface                                      |
| Gauge                | 13                                                |
| Cuff                 | Knit Wrist                                        |
| Impact Protection    |                                                   |
| Construction         | Coated Seamless Knit                              |
| Certifications       |                                                   |
| Product Circularity  | Recycled via Terracycle<br>Reusable / Launderable |