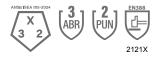

## **Performance Data**

| ANSI Abrasion Level | 3     |
|---------------------|-------|
| ANSI Puncture Level | 2     |
| ANSI Impact Level   |       |
| EN 388              | 2121X |
| EN 407              |       |