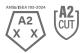

### **Performance Data**

| Cut Level                       | A2 |
|---------------------------------|----|
| ANSI Puncture Level             |    |
| ANSI Contact Heat Level         |    |
| ASTM F1358 Vertical Flame Level |    |