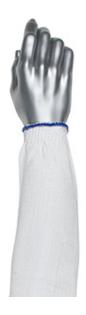

#### Single-Ply Spun Dyneema® / Nylon Blended Sleeve

- Spun Dyneema and Nylon blend
- Offers unparalleled comfort and coolness while providing cut and abrasion resistance
- Seamless construction for comfort, fit and dexterity
- Special non-latex cuff dramatically reduces cuff blow-out, even after multiple launderings in bleach
- Color coded hems for easy size identification
- Launderable for extended life and to reduce replacement costs

#### **Technical Data**

| Color                | White                                             |
|----------------------|---------------------------------------------------|
| Sizes Available      | 14"-18"                                           |
| Packaging            | Bulk Pack                                         |
| Packed               | 144/Case                                          |
| Case Dimensions (cm) | 45.70 x 30.48 x 30.48                             |
| Case Weight (kg)     | 6.35                                              |
| Country of Origin    | United States                                     |
| Liner Material       | Dyneema                                           |
| Top of Arm           | Elastic Cuff                                      |
| Ply                  | Single-Ply                                        |
| Lining               |                                                   |
| Construction         | Seamless Knit                                     |
| Certifications       | TAA Compliant                                     |
| Product Circularity  | Reusable / Launderable<br>Recycled via Terracycle |