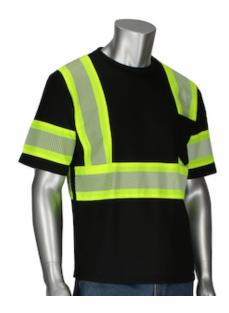

### ANSI Type 0 Class 1 Short Sleeve T-Shirt

- ANSI/ISEA 107 Class 1
- Lightweight, high performance 2-Layer breathable moisture removal fabric that keep wearer drier, cooler and more comfortable
- Inner layer wicks moisture away from skin and transports to outer layer where moisture evaporates
- Resists odor and damaging ultraviolet radiation
- Breathable & flexible segmented reflective tape
- 1 chest pocket
- Black color helps hide dirt

# **Applications**

- Survey Crews
- **Utility Work**
- Railway and Metro Workers
- **Emergency Services**

#### **Technical Data**

| Color                | Black                  |
|----------------------|------------------------|
| Sizes Available      | S-5X                   |
| Packaging            | Bagged Each            |
| Packed               | 30/Case                |
| Case Dimensions (cm) | 41.00 x 28.00 x 38.00  |
| Case Weight (kg)     | 9.00                   |
| Country of Origin    | China                  |
| Clothing Type        | Shirts                 |
| Fabric               | Mesh, Polyester        |
| Reflective Type      | Segmented              |
| Total Pockets        | Yes                    |
| Pocket Type          | Chest Pocket           |
| Construction         |                        |
| Certifications       |                        |
| Product Circularity  | Reusable / Launderable |