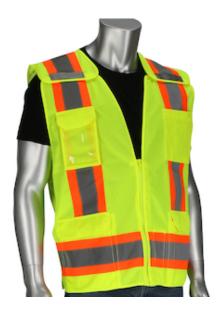

## ANSI Type R Class 2 Mesh Breakaway Eleven **Pocket Surveyors Vest**

- 5-Point breakaway vest
- Breakaway zipper closure
- 2" Two Tone reflective tape
- Radio/I.D. Pocket and chest pocket w/pen pockets
- Lower Internal and external flap reinforced pockets
- 2 Mic-tabs with reinforced stitching

#### **Technical Data**

| Color                | Hi-Vis Orange, Hi-Vis Yellow                                                                         |  |
|----------------------|------------------------------------------------------------------------------------------------------|--|
| Sizes Available      | S-5XL                                                                                                |  |
| Packaging            | Bagged Each                                                                                          |  |
| Packed               | 50/Case                                                                                              |  |
| Case Dimensions (cm) | 48.00 x 30.00 x 49.00                                                                                |  |
| Case Weight (kg)     | 15.50                                                                                                |  |
| Country of Origin    | China                                                                                                |  |
| Clothing Type        | Vests                                                                                                |  |
| Fabric               | Mesh, Solid, Polyester                                                                               |  |
| Reflective Type      | Two-Tone                                                                                             |  |
| Closure              | Zipper                                                                                               |  |
| Total Pockets        | 11                                                                                                   |  |
| Pocket Type          | Chest Pocket, Flap Pocket, ID<br>Pocket, Internal Pocket, Mic Tab,<br>Pen Pocket , Radio/Cell Pocket |  |
| Construction         | 5 Point Breakaway                                                                                    |  |
| Certifications       |                                                                                                      |  |
| Product Circularity  | Reusable / Launderable                                                                               |  |