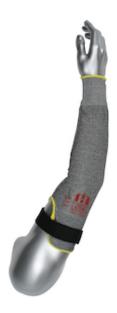

## ATA® / HPPE Blended Sleeve with Hook and Loop Closure

- Prioprietary ATA® Technology with HPPE fiber blend provides ANSI A4 cut protection and outstanding wearer comfort
- Lightweight 13 gauge HPPE fiber blend is cool wearing and is more comfortable than aramid sleeves
- V-slot with premium hook-and-loop elastic, comfortably secures top of sleeve to keep from sagging
- Salt & Pepper color helps to hide dirt reducing the need to launder and extending product longevity
- Knit wrist stays in place and is less binding than elastic wrist
- Good washability can be washed in soap and water or dry cleaned

#### Technical Data

| Color                | Gray                       |
|----------------------|----------------------------|
| Sizes Available      | 18", 22"                   |
| Packaging            | Bulk Banded                |
| Packed               | 144/Case                   |
| Case Dimensions (cm) | 50.80 x 35.56 x 27.94      |
| Case Weight (kg)     | 10.21                      |
| Country of Origin    | United States              |
| Liner Material       | ATA Fiber Technology, HPPE |
| Top of Arm           | Velcro Closure             |
| Ply                  | Single-Ply                 |
| Lining               |                            |
| Construction         | Machine Knit               |
| Certifications       | TAA Compliant              |
| Product Circularity  | Reusable / Launderable     |
|                      | Recycled via Terracycle    |