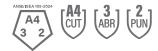

#### **Performance Data**

| Cut Level                       | A4 |
|---------------------------------|----|
| ANSI Puncture Level             | 2  |
| ANSI Contact Heat Level         |    |
| ASTM F1358 Vertical Flame Level |    |