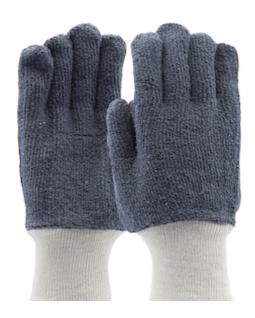

## Boss®

Heavy Weight Terry Cloth Heat Resistant Glove -**Knit Wrist** 

- Seamless construction offers increased comfort and breathability
- Terry cloth gloves provide comfortable resistance to cuts, abrasions
- Loop-out design helps protect against intermittent contact with hot surfaces and also provides improved cut resistance, oil absorption and glove life
- Knit wrist helps prevent dirt and debris from entering the glove
- Ambidextrous pattern permits glove to be worn on either hand, extending wear and reducing costs

### **Technical Data**

| Color                | Gray                    |
|----------------------|-------------------------|
| Sizes Available      | L                       |
| Packaging            | Bagged Pair             |
| Packed               | 144/Case                |
| Case Dimensions (cm) | 57.00 x 26.00 x 52.00   |
| Case Weight (kg)     | 18.20                   |
| Country of Origin    | Pakistan                |
| Liner Material       | Cotton, Polyester       |
| Lining               |                         |
| Weight               | 24oz                    |
| Cuff                 | Knit Wrist              |
| Length               |                         |
| Construction         |                         |
| Certifications       |                         |
| Product Circularity  | Recycled via Terracycle |