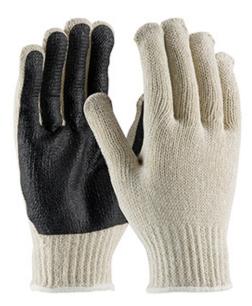

#### Regular Weight Seamless Knit Cotton/Polyester Glove with PVC Palm Coated Grip

- Seamless knit shell is comfortable and flexible
- Knit Wrist helps prevent dirt and debris from entering the glove
- PVC palm coating provides enhanced grip and extra cut and abrasion resistance

## **Technical Data**

| Natural                                           |
|---------------------------------------------------|
| XS - L                                            |
| Bulk Pack                                         |
| 25/Case                                           |
| 57.50 x 24.50 x 57.00                             |
| 21.00                                             |
| China                                             |
| Cotton, Polyester                                 |
| PVC                                               |
| Black                                             |
| One Side                                          |
| Smooth                                            |
| 7                                                 |
| Knit Wrist                                        |
|                                                   |
| Coated Seamless Knit                              |
|                                                   |
| Recycled via Terracycle<br>Reusable / Launderable |
|                                                   |