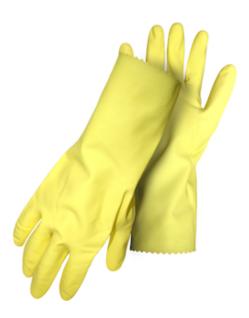

## Boss®

Unsupported Latex, Flock Lined with Raised Diamond Grip - 15 Mil

- 15 Mil Yellow Latex
- Flock Lined
- Embossed Grip
- 12" Pinked Cuff