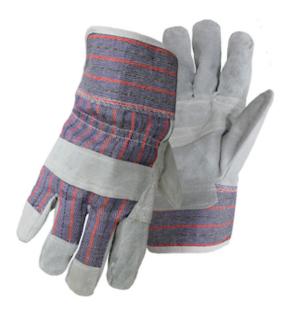

# SPECIFICATION SHEET

**STYLE: 1JL8563** 

## Boss®

Economy Grade Split Cowhide Leather Palm Glove with Jointed Palm - Pasted Safety Cuff

- Economy, Split Cowhide Leather Jointed Palm
- Gunn Cut Design
- Pasted Safety Cuff
- Shirred Elastic Back
- Wing Thumb