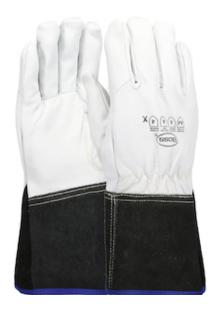

## Boss®

Premium Grade Top Grain Goatskin Leather Drivers Glove with Aramid Blended Lining -Gauntlet Cuff

- Premium Grade Goatskin Leather Drivers
- Cut Resistant ANSI A4 Aramid Blend Lining
- Shirred Elastic Back
- Gunn Cut Design with Keystone Thumb
- Extended Split Cowhide Gauntlet Cuff

#### **Technical Data**

| Color                | Natural                                  |
|----------------------|------------------------------------------|
| Sizes Available      | M-2XL                                    |
| Packaging            | Pair Bagged Retail Ready                 |
| Packed               | 72/Case                                  |
| Case Dimensions (cm) | 50.80 x 40.60 x 40.60                    |
| Case Weight (kg)     | 17.92                                    |
| Country of Origin    | Pakistan                                 |
| Hide                 | Top Grain Goatskin                       |
| Grade                |                                          |
| Cuff                 | Gauntlet                                 |
| Stitching            |                                          |
| Thumb                |                                          |
| Construction         | Gunn Cut, Cut-and-Sewn,<br>Extended Cuff |
| Certifications       |                                          |
| Product Circularity  |                                          |