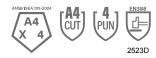

### **Performance Data**

| Cut Level           | A4    |
|---------------------|-------|
| ANSI Puncture Level | 4     |
| EN 388              | 2523D |