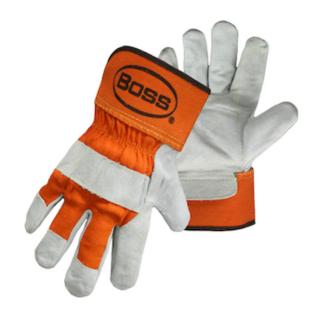

# SPECIFICATION SHEET

**STYLE: 1JL2393** 

#### Boss®

Superior Grade Split Cowhide Leather Double Palm Glove with Canvas Back and Aramid Stitching - Rubberized Safety Cuff

- Gunn Cut Design
- Inside-Sewn, Double Split Cowhide Leather Palm
- 2.75" Rubberized Safety Cuff
- Sewn with Aramid Thread
- Shirred Elastic Back
- Wing Thumb