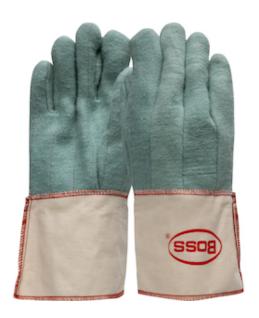

### Boss®

### 2-Ply Hot Mill Nap-Out Green W Gauntlet Cuff Straight Thumb

- Clute Cut Design
- **Gauntlet Cuff**
- Straight Thumb
- 18 Oz., 2-Ply, Green Quilted 100% Cotton Flannel
- 7 Oz. Rayon Lining
- 18 Oz. Back Of Hand