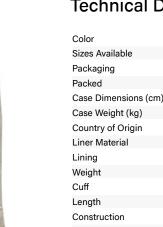

### **Technical Data**

| Color                | Natural                 |
|----------------------|-------------------------|
| Sizes Available      | LARGE                   |
| Packaging            | Bulk Pack               |
| Packed               | 72/Case                 |
| Case Dimensions (cm) | 52.00 x 25.00 x 30.00   |
| Case Weight (kg)     | 8.60                    |
| Country of Origin    | Pakistan                |
| Liner Material       | Rayon                   |
| Lining               |                         |
| Weight               | 24oz                    |
| Cuff                 | Band Top                |
| Length               |                         |
| Construction         | Clute Cut               |
| Certifications       |                         |
| Product Circularity  | Recycled via Terracycle |