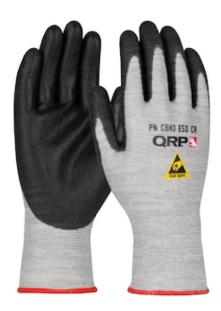

## QRP® Qualakote®

ESD Safe Seamless Knit Cut Resistant Glove with Polyurethane Coated Palm & Fingers

- ESD Safe
- Soft black polyurethane (PU) palm and fingertip coating
- Silicone and Latex free
- Ventilated back
- Surface resistance 10^8 ohms
- RoHS, REACH and WEEE compliant