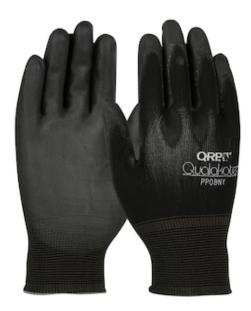

## QRP® Qualakote®

Seamless Knit Nylon Glove with Polyurethane Grip on Palm & Fingers

- · Seamless knit nylon shell offers increased comfort, finger dexterity and breathability
- Polyurethane coated palm and fingertips provides a secure grip in dry and slightly wet/oily conditions and offers high dexterity and tactile sensitivity
- Knit Wrist helps prevent dirt and debris from entering the glove
- Breathable back for comfort
- Non-linting/lint free