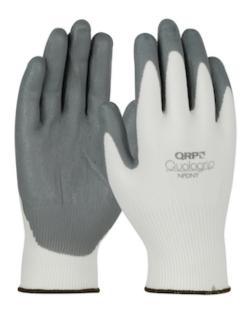

## QRP® Qualakote®

Seamless Knit Nylon Glove with Nitrile Grip on Palm & Fingers

- Seamless knit nylon shell offers increased comfort, finger dexterity and breathability
- Nitrile coated palm and fingertips provides a secure grip and offers high dexterity and tactile sensitivity
- Knit Wrist helps prevent dirt and debris from entering the glove
- Breathable back for comfort
- Non-linting/lint free

#### **Technical Data**

| Color                | White                                             |
|----------------------|---------------------------------------------------|
| Sizes Available      | S-2X                                              |
| Packaging            | Case                                              |
| Packed               | 1/Case                                            |
| Case Dimensions (cm) | 40.64 x 33.02 x 27.94                             |
| Case Weight (kg)     | 5.90                                              |
| Country of Origin    | Korea, Republic of                                |
| Liner Material       | Nylon                                             |
| Coating              | Nitrile                                           |
| Coating Coverage     | Palm & Fingers                                    |
| Coating Color        | Gray                                              |
| Grip                 | MicroFoam                                         |
| Gauge                | 15                                                |
| Lining               |                                                   |
| Weight               |                                                   |
| Cuff                 | Knit Wrist                                        |
| Hem                  | Overlock Stitch                                   |
| Construction         | Coated Seamless Knit                              |
| Certifications       | TAA Compliant                                     |
| Product Circularity  | Reusable / Launderable<br>Recycled via Terracycle |