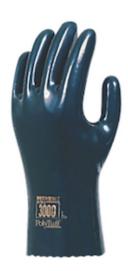

# SPECIFICATION SHEET STYLE: 3000-CE

QRP® PolyTuff® ESD
Polyurethane Electrostatic Dissipative (ESD)
Solvent Glove with Cotton Lining - 10.25"

- Static dissipative, surface resistance 10<sup>3</sup> 10<sup>7</sup> ohms
- Excellent resistance to a broad range of solvents
- RoHS compliant
- Conductive fiber/cotton knit liner for comfort
- 100% Polyurethane outer shell (no latex)
- Sulfur free, no carbon shedding
- Hand Specific