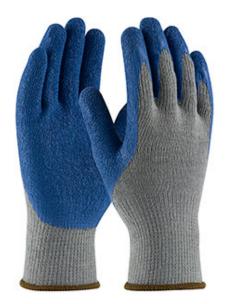

## G-Tek®

Regular Weight Seamless Knit Polyester/Cotton Glove with Latex Coated Crinkle Grip on Palm & **Fingers** 

- Seamless cotton/polyester knit shell is comfortable and flexible
- Latex crinkle coatings feature creases or wrinkles on the surface of the coating that are designed to channel fluids away allowing better contact on dry or wet surfaces - a natural rubber that is flexible, tough and durable due to its high degree of resistance to snagging, puncture, and abrasion
- Breathable glove shell
- Knit Wrist helps prevent dirt and debris from entering the glove
- Color coded hems for easy size identification
- Ergonomic shaped curved finger pattern

# **Applications**

- Secure Wet or Dry Grip, Tear and Puncture Resistant
- Handling and Cleanup of Abrasive Parts and Materials
- Demolition
- Masonry and Tile
- Metal Fastening and Assembly

#### Technical Data

| Color                | Gray                                              |
|----------------------|---------------------------------------------------|
| Sizes Available      |                                                   |
| Packaging            | Bulk Pack                                         |
| Packed               |                                                   |
| Case Dimensions (cm) | 70.00 x 28.00 x 21.00                             |
| Case Weight (kg)     | 8.00                                              |
| Country of Origin    | China                                             |
| Liner Material       | Cotton, Polyester                                 |
| Coating              | Latex                                             |
| Coating Color        | Blue                                              |
| Coating Coverage     | Palm & Fingers                                    |
| Grip                 | Crinkle                                           |
| Gauge                | 10                                                |
| Cuff                 | Knit Wrist                                        |
| Impact Protection    |                                                   |
| Construction         | Coated Seamless Knit                              |
| Certifications       |                                                   |
| Product Circularity  | Reusable / Launderable<br>Recycled via Terracycle |