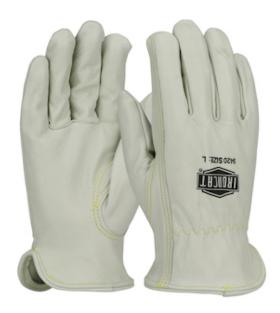

### Ironcat®

## Premium Grade Top Grain Cowhide Leather Drivers Glove - Keystone Thumb

- Top Grain Cowhide leather construction provides comfort, durability, excellent abrasion resistance, and breathability
- Top Grain leather is smooth, provides durability and dexterity
- Drivers gloves feature slip-on styling to provide good fit and comfort
- Keystone thumb is ergonomic, reduces hand fatigue, offers superior dexterity and durability
- Elastic closure sewn inside glove for safety and comfort