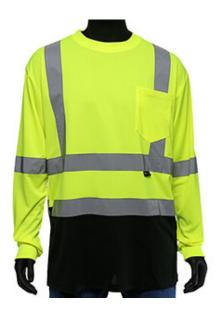

# ANSI Type R Class 3 Long Sleeve T-Shirt with Black Bottom Front

- 100% Polyester Birdseye Mesh
- Durable lightweight performance wicking fabric
- 2" silver reflective tape
- 1 upper left chest pocket
- Black bottom helps hide dirt