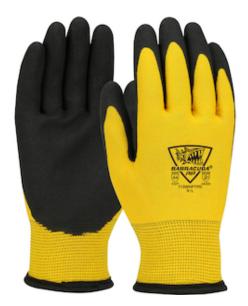

### Barracuda®

Seamless Knit HPPE/Nylon Glove with Acrylic Lining and PVC Foam Grip on Palm & Fingers

- · Seamless construction for a comfortable fit
- Acrylic lined gloves provide economical cold weather protection
- PVC Foam coating provides a superior grip in dry and wet conditions by reacting like tiny suction cups that attach themselves firmly to the material being handled
- Knit wrist helps prevent dirt and debris from entering the glove
- Extra softness for non-chafing comfort
- · Launderable for extended life and to reduce replacement costs

## **Applications**

- Warehousing and Package Handling
- Construction Applications
- Transportation
- Railyard
- Mining
- Cold Storage

#### **Technical Data**

| Color                | Yellow                |
|----------------------|-----------------------|
| Sizes Available      |                       |
| Packaging            | Bulk Pack             |
| Packed               |                       |
| Case Dimensions (cm) | 42.00 x 24.00 x 58.00 |
| Case Weight (kg)     | 11.80                 |
| Country of Origin    | China                 |
| Liner Material       | Nylon, HPPE           |
| Lining               | Acrylic               |
| Cuff                 | Knit Wrist            |
| Hide                 |                       |
| Grade                |                       |
| Palm                 |                       |
| Back                 |                       |
| Thumb                |                       |
| Construction         | Coated Seamless Knit  |
| Certifications       | Silicone Free         |
| Product Circularity  |                       |