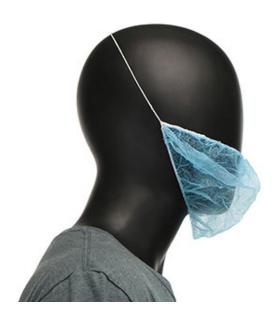

## PIP® SBP Beard Cover 9 gsm

- Elastic band for flexible fit
- Made from component materials that comply with Federal Regulations for Food Contact: 21CFR, 170-199
- Blue 1000 count
- One size fits most
- Latex free
- One time use product